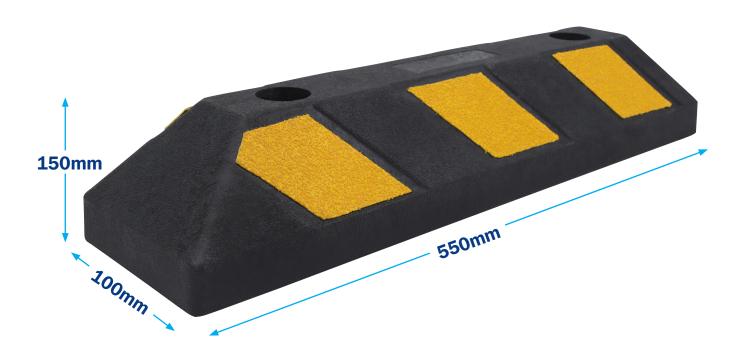

#### **Technical Specifications**

| Product       | Streetwize Heavy Duty Wheel Stop                |
|---------------|-------------------------------------------------|
| Supplier Code | SWWL12                                          |
| Made from     | 80% recycled PVC, 18% recycled rubber, 2% steel |
| Size          | 550 x 150 x 100mm                               |
| Weight        | 3KG                                             |