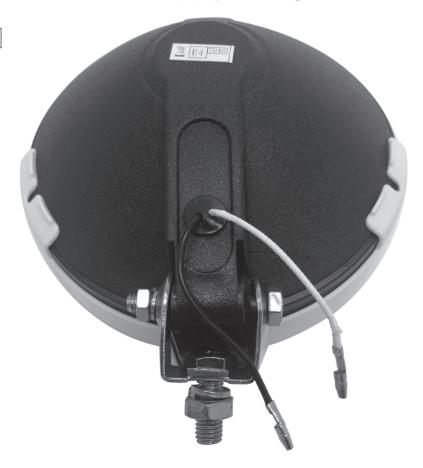

- 1. First ensure your vehicle is fully switched off.
- 2. Find a suitable position to mount these driving lights. Make sure that you find an appropriate position on the front of your vehicle, where the driving lights will not block the headlights or the indicator lights.
- 3. Mark where you are going to drill the holes with a suitable marker pen (not included). Since you are installing two lights, you will only need to drill two holes. Make sure there is an even gap between the holes.
- 4. Then with a 8mm drill bit (not included), drill the holes where you have made your marks (drill not included).
- 5. Using the fitted mounting bracket, secure the lights via the newly drilled holes. Ensure the lights are securely in place.
- 6. With the red wire, connect to the light's white cable (figure 1). Thread the other end of the red wire to the positive terminal of your vehicle 12V battery.
- 7. With the black wire, connect it to the light's black cable (figure 1). Thread the other end of the black cable and then connect it to a metal part of your vehicle so that it is earthed.
- 8. Check all the cables are connected properly before testing.

Fig 1