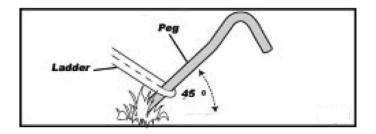

Once you are happy with inflation, position the Airbreak as required and peg out using the eyelets along the base of the Airbreak Infinity.

4 Finally ensure all of the guy ropes are pegged out using the remaining pegs as this will give the required stability to the Airbreak. Periodically check the guy ropes and adjust if necessary. Also check air beams and if required inflate until firm again.