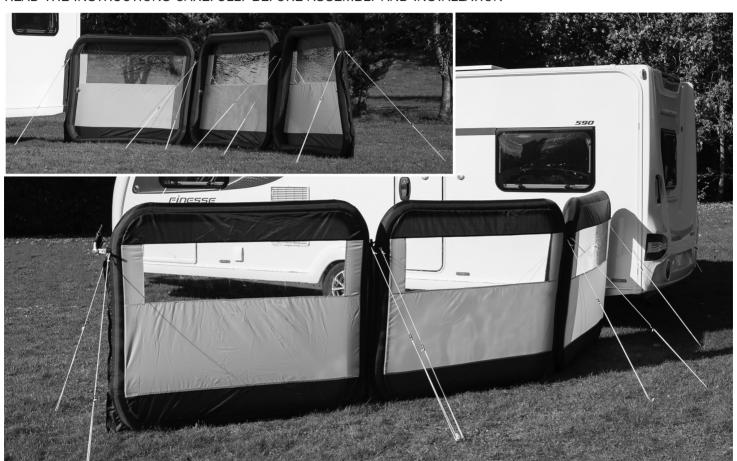

## Assembly instructions:

- 1 Ensure the ground is free of stones and other sharp objects. Unpack and familiarise yourself with the Airbreak, laying the Airbreak out flat on the ground before inflation.
- 2 The Airbreak is comprised of three panels fastened by zips. To inflate unscrew each securing cap of the valve and insert the foot pump hose, and using the foot pump begin inflation and fill until all the beams are firm. Replace the securing cap on each valve and tighten until you hear an audible click.

Once you are happy with inflation, position the Airbreak as required and peg out using the eyelets along the base of the Airbreak Infinity.

4 Finally ensure all of the guy ropes are pegged out using the remaining pegs as this will give the required stability to the Airbreak. Periodically check the guy ropes and adjust if necessary. Also check air beams and if required inflate until firm again.

#### **Additional Panels**

The Airbreak can be expanded using additional panels (sold separately). These are available from your supplier (Part No. LWA57).