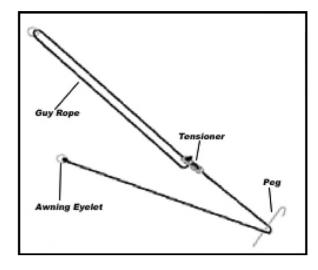

Once you are happy with inflation, position the Airbreak as required and peg out using the eyelets along the base of the Airbreak Infinity.

4 Finally ensure all of the guy ropes are pegged out using the remaining pegs as this will give the required stability to the Airbreak. Periodically check the guy ropes and adjust if necessary. Also check air beams and if required inflate until firm again.