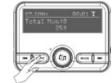

## FM frequency channel search

Long press and enter channel search. Long press enter to decrease frequency quickly, short press to decrease slowly. Long press enter to increase frequency quickly, short press to increase slowly. Adjust frequency from 87.5 to 108MHZ and exist

to main menu after confirm the channel if there is no operation in five minutes.