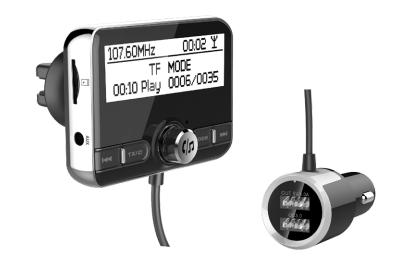

# **In-Car DAB** Radio Adaptor With Bluetooth

## **Operation Guide**

Plug charger into car cigarette lighter and the DAB will be power on; Plug antenna into antenna port of this device and fix another end on the front window of car.