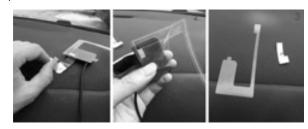

#### Step 1:

Detach the white protective paper from the black film. Tear off the protective paper on the transparent film. Discard the two protective papers.

#### Step 2:

Paste the black film on the metal of pillar A and transparent film on glass and pay attention to reserve installation position for plastic gusset plate.

Step 3: Stick the black film and transparent firmly, fix the cable strongly.