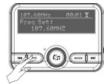

#### Channel searching on DAB mode:

Press TX button to search for channel and display the channel quantity. : select the last channel. : select the next channel.