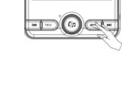

## Hands-free

1. Press Mode to enter BT mode

2. Pairing your mobile device with the DAB by Bluetooth when you use in the first time. Set the Bluetooth on in mobile phone and search for pairing name on In-Car DAB Radio and select it. There is a prompt tone after paired.

#### **Bluetooth mode**

- 1. Mode: DAB/BT/TF mode shift: 🅼 answer key.
- 2. Short press to answer
- 3. Short press to hang up under talking
- 4. Long press to reject when call is coming
- 5. Double press to last call
- 6. He Play the last song in phone
- 7. Play the next song in phone
- 8. Music play status: Play/Pause