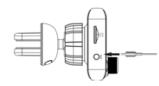

#### **Schematic Diagram of Product**

- 1. Centre console fixed leg
- 2. Air vent clip
- 3. Rotary shaft setting
- 4. Clip adjust place
- 5. TF card slot
- 6. Audio output
- 7. MIC
- 8. LCD display
- 9. Previous button
- 10. CH ≠activation/DAB automatically searching
- 11. Answer/Play/Volume adjustment
- 12. Mode shift (DAB/Bluetooth/TF card)
- 13. Next button
- 14. Antenna jack
- 15. Power adaptor
- 16. USB output: 5V/1A
- 17. USB output: QC3.0