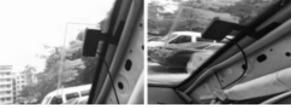

#### Step 4:

Install back of the plastic gusset on the pillar A and attention to protect the black film from broken, then installation is finished.