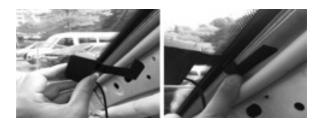

#### Step 2:

Paste the black film on the metal of pillar A and transparent film on glass and pay attention to reserve installation position for plastic gusset plate.

Step 3: Stick the black film and transparent firmly, fix the cable strongly.

nek the black him and transparent himity, in the cable strongly.

#### Step 4:

Install back of the plastic gusset on the pillar A and attention to protect the black film from broken, then installation is finished.