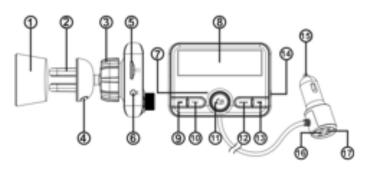

#### **Schematic Diagram of Product**

- 1. Centre console fixed leg
- 2. Air vent clip
- 3. Rotary shaft setting
- 4. Clip adjust place
- 5. TF card slot
- 6. Audio output
- 7. MIC
- 8. LCD display
- 9. Previous button
- 10. CH ≠activation/DAB automatically searching
- 11. Answer/Play/Volume adjustment
- 12. Mode shift (DAB/Bluetooth/TF card)
- 13. Next button
- 14. Antenna jack
- 15. Power adaptor
- 16. USB output: 5V/1A
- 17. USB output: QC3.0