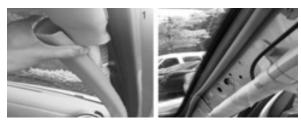

## **Operation Guide**

Plug charger into car cigarette lighter and the DAB will be power on; Plug antenna into antenna port of this device and fix another end on the front window of car.