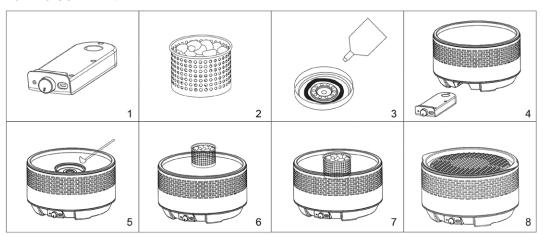

### **HOW TO USE THE GRILL**

- **1.** Insert 4 x AA batteries inside the fan box.
- 2. Fill the charcoal box with enough charcoal.
- 3. Put fire gel on the ignition plate in a circle. NOTE: DO NOT use too much fire gel.
- **4.** Put the fan box into the main body.
- 5. Light the fire gel.
- **6.** Put the charcoal box over the ignition plate.
- 7. Turn on the knob of fan box to maximum level.
- 8. Put the grill rack on top.