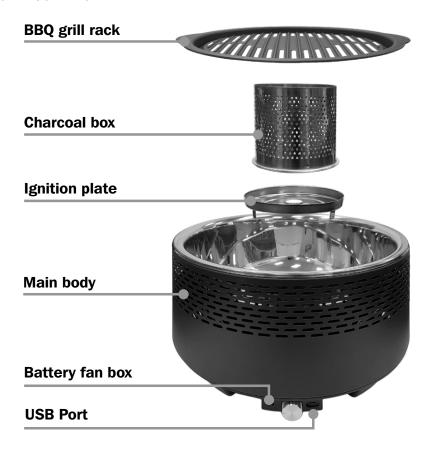

### **PRODUCT DESCRIPTION**

### **HOW TO USE THE GRILL**

- **1.** Insert 4 x AA batteries inside the fan box.
- 2. Fill the charcoal box with enough charcoal.
- 3. Put fire gel on the ignition plate in a circle. NOTE: DO NOT use too much fire gel.
- **4.** Put the fan box into the main body.
- 5. Light the fire gel.
- **6.** Put the charcoal box over the ignition plate.
- 7. Turn on the knob of fan box to maximum level.
- 8. Put the grill rack on top.