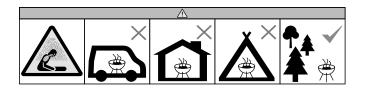

# Yoga Grill

PLEASE READ THESE INSTRUCTIONS BEFORE OPERATING THIS SMOKELESS, PORTABLE, CHARCOAL BBQ GRILL AND KEEP FOR FUTURE USE. THIS PRODUCT CAN ONLY BE USED OUTDOORS IN A WELL VENTILATED ENVIRONMENT. NEVER USE IT INDOORS AS BURNING CHARCOAL WILL CAUSE CARBON MONOXIDE POISONING.

# **CAUTION**

- **1.** DO NOT use the product indoors.
- 2. Take care of children and pets during bbq, this item is NOT a toy.
- **3.** DO NOT block the air vent in the main body.
- **4.** Keep the product on a flat surface during bbq.
- **5.** DO NOT touch the grill rack during bbq.