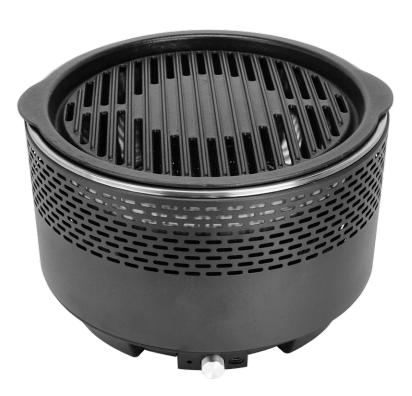

## **PRODUCT SPECIFICATION**

- **1.** Easy and fast start with smart turbo fan structure.
- 2. Stainless steel grill rack for healthy bbq.
- 3. Unique charcoal box design avoid fats/seasons dripping into charcoal and will not make smoke.
- 4. Portable design for relocation and storage.
- **5.** East to clean parts.
- 6. Battery powered or USB power socket if batteries are low or out of power.

### **PRODUCT DESCRIPTION**