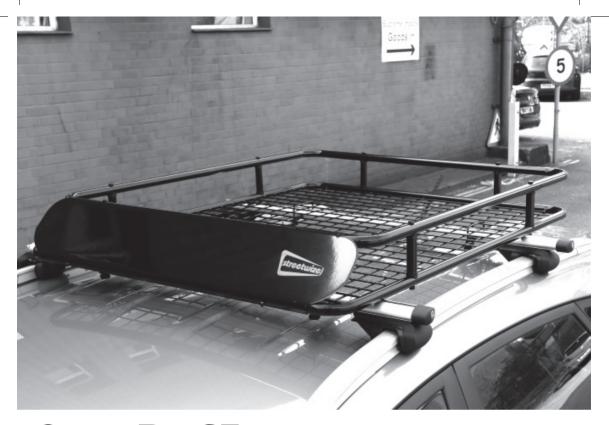

# **Cargo Roof Tray**

Thank you for purchasing this Cargo Roof Tray from Streetwize. This product is intended for use as an additional storage option for vehicles. It is ideal for oversized items or items that are awkwardly shaped. This Cargo Roof Tray is suitable for family weekend getaways, road trips, staycations and off road adventures.

**Please Note:** This Cargo Roof Tray is designed to fit onto the roof bars (not included). Please ensure your vehicle is fitted with suitable roof bars. There should be a minimum of 700mm between each roof bar. Also, please check the maximum load capacity of your vehicle.

**Important:** To ensure safe and secure fit of the roof cargo tray to your vehicle's roof bars, the roof bars should have a max width of 93mm, and max height of 33mm.

Before using this product, please read through all the information and health & safety guidance in this document.