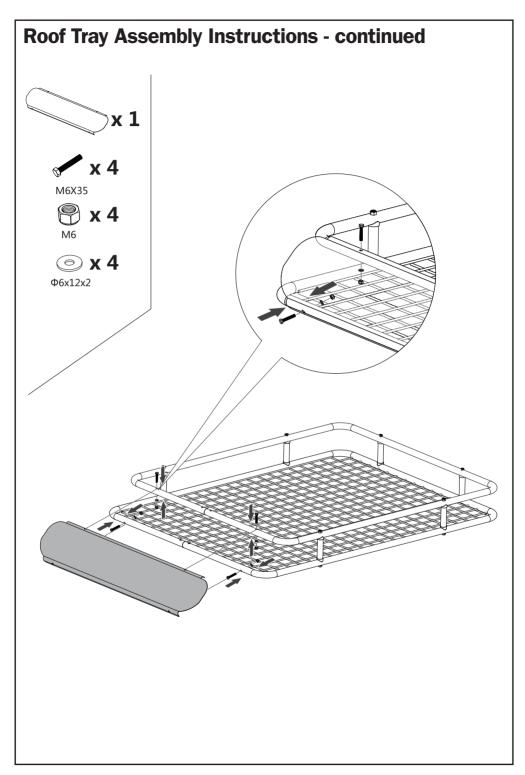

bars. There should be a minimum of 700mm between each roof bar. Also, please check the maximum load capacity of your vehicle.

**Important:** To ensure safe and secure fit of the roof cargo tray to your vehicle's roof bars, the roof bars should have a max width of 93mm, and max height of 33mm.

Before using this product, please read through all the information and health & safety guidance in this document.



# **Contents**

| Elements For Assembling Roof Tray                   | 3   |
|-----------------------------------------------------|-----|
| Roof Tray Assembly Instructions                     | 4-5 |
| Attaching The Roof Tray To Your Vehicle's Roof Bar  | 6   |
| Health & Safety Guidelines/Technical Specifications | 7   |

## **Elements For Assembling Roof Tray**

M6X60X108



3







#### **Health & Safety Guidelines**

- When placing load onto the roof tray, ensure the load is evenly distributed. Never place all the load onto one one side of the tray.
- · Use suitable luggage straps or luggage ties to secure the load in place inside the tray.
- · Do not exceed the maximum load capacity of 65kg.
- · Never stand on the roof tray.
- Do not place the roof tray on top of your vehicle without the roof bars fitted. Risk of damage/scratch to your vehicle.
- · Never exceed the maximum speed of 110mph with load in the roof tray.
- Ensure there is a gap of atleast 700mm between each of the roof bars.
- · When lifting or removing the roof tray, ensure two people are involved.

#### **Spare Parts**

If you require any technical support or spare parts for your product within th