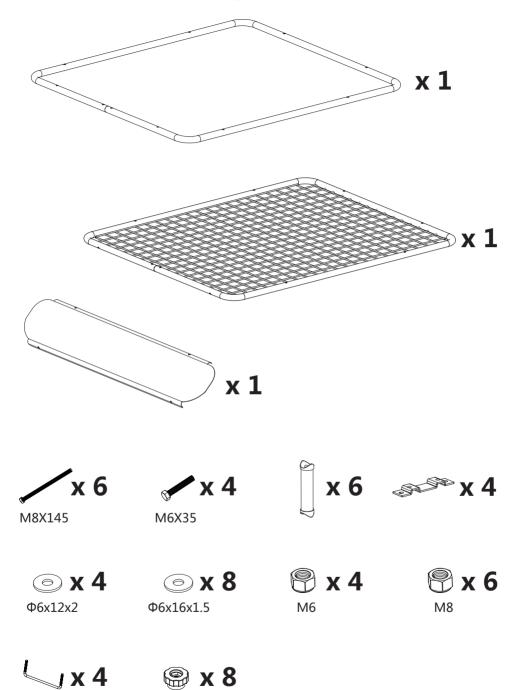

e roof bars. There should be a minimum of 700mm between each roof bar. Also, please check the maximum load capacity of your vehicle.

**Important:** To ensure safe and secure fit of the roof cargo tray to your vehicle's roof bars, the roof bars should have a max width of 93mm, and max height of 33mm.

Before using this product, please read through all the information and health & safety guidance in this document.



# **Contents**

| Elements For Assembling Roof Tray                   | 3   |
|-----------------------------------------------------|-----|
| Roof Tray Assembly Instructions                     | 4-5 |
| Attaching The Roof Tray To Your Vehicle's Roof Bar  | 6   |
| Health & Safety Guidelines/Technical Specifications | 7   |

## **Elements For Assembling Roof Tray**

M6X60X108



3







#### **Health & Safety Guidelines**

- When placing load onto the roof tray, ensure the load is evenly distributed. Never place all the load onto one one side of the tray.
- · Use suitable luggage straps or luggage ties to secure the load in place inside the tray.
- · Do not exceed the maximum load capacity of 65kg.
- · Never stand on the roof tray.
- Do not place the roof tray on top of your vehicle without the roof bars fitted. Risk of damage/scratch to your vehicle.
- · Never exceed the maximum speed of 110mph with load in the roof tray.
- Ensure there is a gap of atleast 700mm between each of the roof bars.
- · When lifting or removing the roof tray, ensure two people are involved.

#### **Spare Parts**

If you require any technical support or spare parts for your product wi