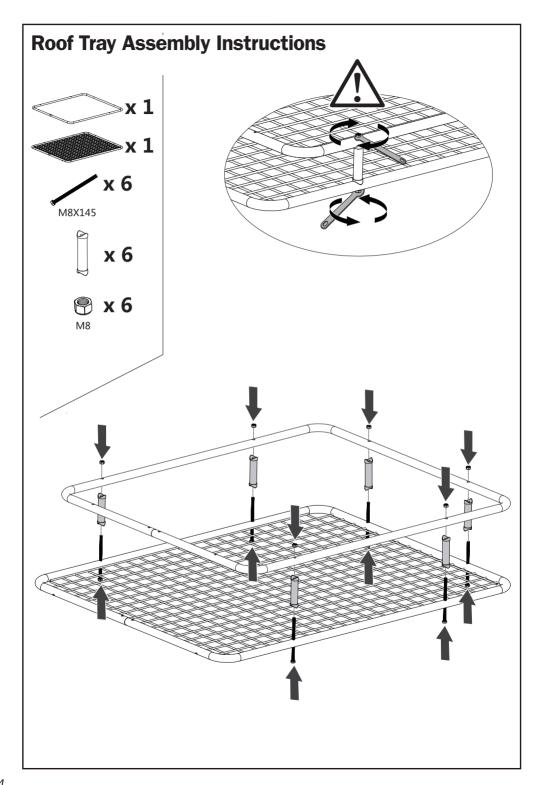

f bars. There should be a minimum of 700mm between each roof bar. Also, please check the maximum load capacity of your vehicle.

**Important:** To ensure safe and secure fit of the roof cargo tray to your vehicle's roof bars, the roof bars should have a max width of 93mm, and max height of 33mm.

Before using this product, please read through all the information and health & safety guidance in this document.



# **Contents**

| Elements For Assembling Roof Tray                   | 3   |
|-----------------------------------------------------|-----|
| Roof Tray Assembly Instructions                     | 4-5 |
| Attaching The Roof Tray To Your Vehicle's Roof Bar  | 6   |
| Health & Safety Guidelines/Technical Specifications | 7   |

## **Elements For Assembling Roof Tray**

M6X60X108



3







#### **Health & Safety Guidelines**

- When placing load onto the roof tray, ensure the load is evenly distributed. Never place all the load onto one one side of the tray.
- · Use suitable luggage straps or luggage ties to secure the load in place inside the tray.
- · Do not exceed the maximum load capacity of 65kg.
- · Never stand on the roof tray.
- Do not place the roof tray on top of your vehicle without the roof bars fitted. Risk of damage/scratch to your vehicle.
- · Never exceed the maximum speed of 110mph with load in the roof tray.
- Ensure there is a gap of atleast 700mm between each of the roof bars.
- · When lifting or removing the roof tray, ensure two people are involved.

#### **Spare Parts**

If you require any technical support or spare parts for your product within