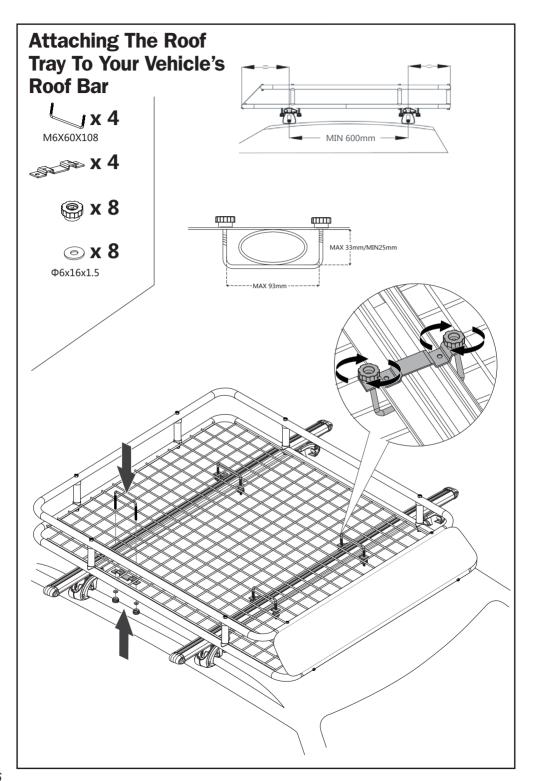

**Important:** To ensure safe and secure fit of the roof cargo tray to your vehicle's roof bars, the roof bars should have a max width of 93mm, and max height of 33mm.

Before using this product, please read through all the information and health & safety guidance in this document.