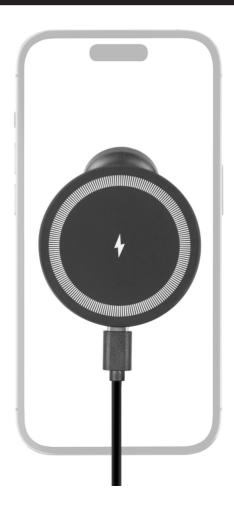

# Magnetic Car Mount Charger

Information for Use

Thank you for purchasing this Magnetic Car Mount Charger from Streetwize. Suitable for iPhone 16, 15, 14, 13, 12 Pro Max, Plus, Mini series, use without a case or with a Magnetic case. For Android mobile phone, use with the magnetic ring (included).

## **Technical Specification**

| Product Name: | Streetwize Magnetic Car Mount Charger |
|---------------|---------------------------------------|
| Product Code: | SWGH34                                |
| Colour:       | Black                                 |
| Input:        | 5V/2A, 9V/2A                          |
| Output:       | 5W, 7.5W, 10W, 15W                    |
| Conectivity:  | USB Type-C                            |