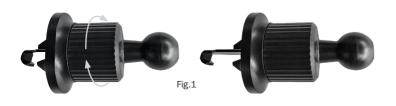

#### **Vent Mount**

- Choose an air vent in your vehicle that does not obstruct your view of the road.
- 2. Rotate the knurled body of the Vent Mount to extend the securing hook (Fig.1).
- 3. Hook the securing arm over one of the vent's vanes.
- 4. Twist the knurled knob in the opposite direction to retract the hook until the Vent Mount is firmly secured in place.