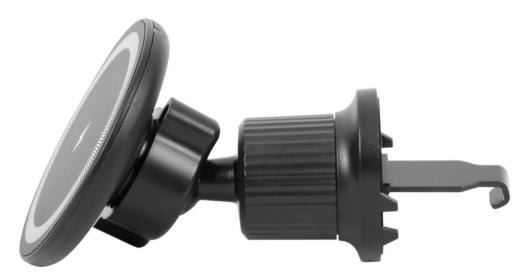

### **Finishing Assembly**

3.

- 1. Unscrew the ring from the back of the magnetic phone holder.
- 2. Push the ball on your chosen mount through the ring and into the concave connector on the back of the magnetic phone holder (Fig. 2).