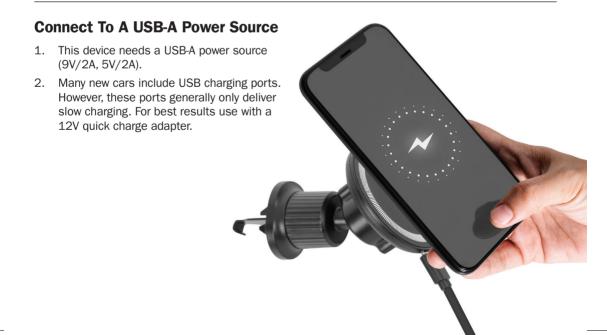

## **Technical Specification**

| Product Name: | Streetwize Magnetic Car Mount Charger |
|---------------|---------------------------------------|
| Product Code: | SWGH34                                |
| Colour:       | Black                                 |
| Input:        | 5V/2A, 9V/2A                          |
| Output:       | 5W, 7.5W, 10W, 15W                    |
| Conectivity:  | USB Type-C                            |