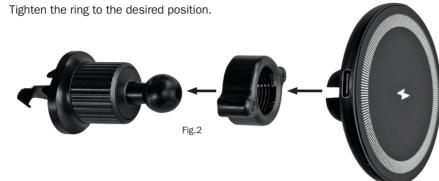

### **Finishing Assembly**

3.

- 1. Unscrew the ring from the back of the magnetic phone holder.
- 2. Push the ball on your chosen mount through the ring and into the concave connector on the back of the magnetic phone holder (Fig. 2).