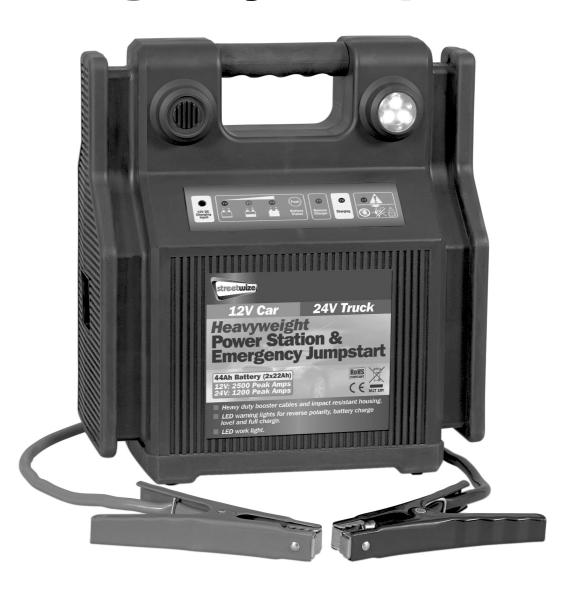

# Heavyweight Power Station & Emergency Jumpstart

**IMPORTANT WARNING:** This product is only supplied with a minimal amount of charge at manufacture, therefore for this product to operate correctly, it has to be fully charged for a period of 38 hours IMMEDIATELY after purchase. This is essential BEFORE ANY USE and cannot be used DURING the charge period. Failure to adhere to these conditions may invalidate the products warranty.

## 12v Car

## 24v Truck