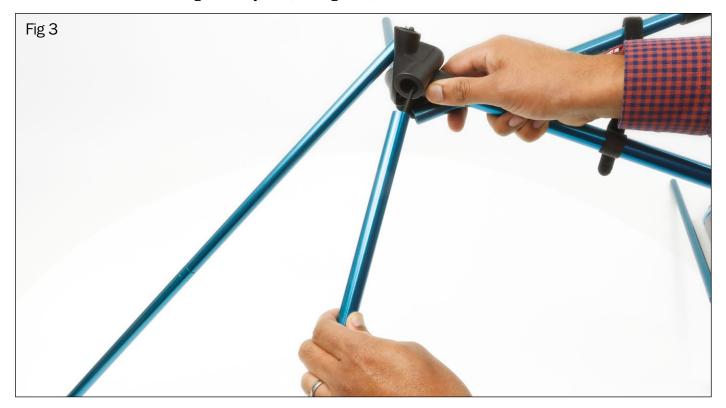

3. Then attach the chair legs to the joint (see Figure 3).

4. Then, attach the arm rest bars as shown in Figure 5.

5. Assemble the chair poles for the backrest frame (see Figure 6).

Then attach the backrest frame chair poles to the joint as shown in Figure 7.