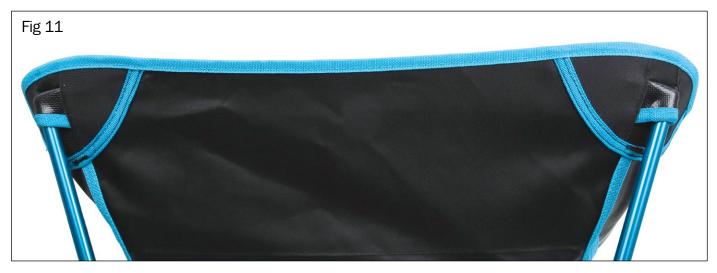

7. Then, secure the other end of the fabric onto the armrest frame via the pockets (see Figure 10). Figure 11 shows fabric firmly in place.

8. Once done, sit the chair upright. This is ready for use as a sunset chair (see Figure 12).