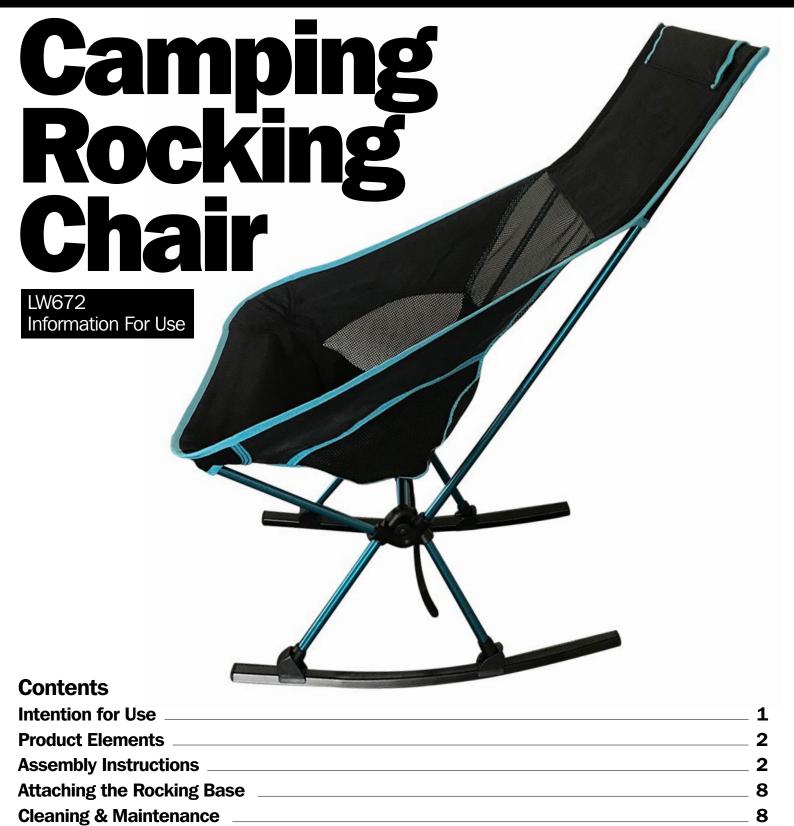

#### **Product Elements**

- 1. Slimline carry bag.
- 2. Aluminium chair frame (unassembled).
- 3. Rocking base attachments (x 2).
- 4. Seat fabric.