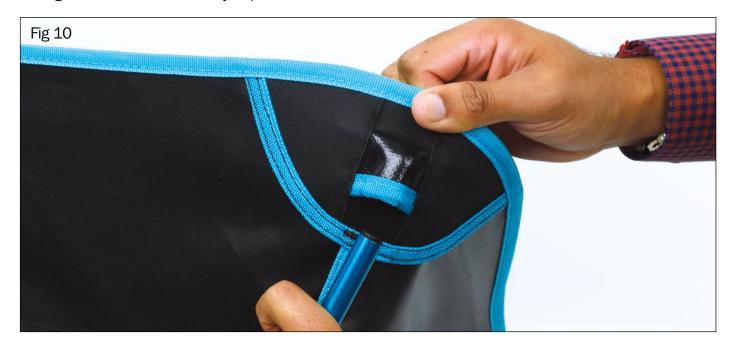

7. Then, secure the other end of the fabric onto the armrest frame via the pockets (see Figure 10). Figure 11 shows fabric firmly in place.

8. Once done, sit the chair upright. This is ready for use as a sunset chair (see Figure 12).