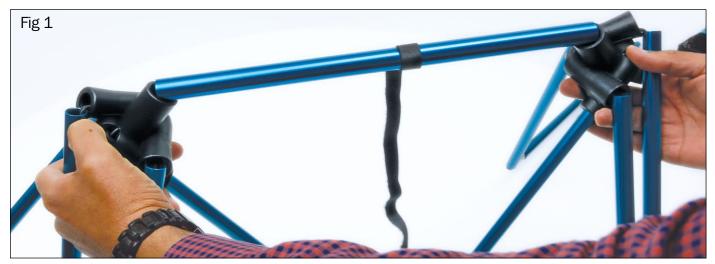

- 1. Take out all the components from the carry bag, and lay them on the floor.
- 2. The chair frame is made of collapsible chair-poles that have an elasticated shock-cord that runs through the middle. When assembling the chair frame, first assemble the central support pole by attaching both joints to either side (see Fig 1 & 2).