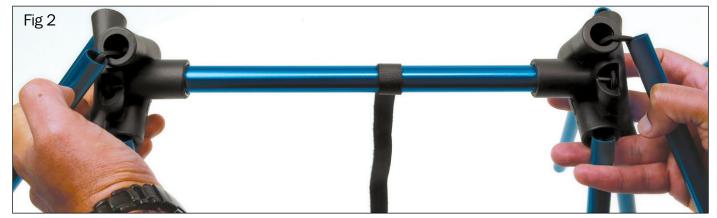

- 1. Take out all the components from the carry bag, and lay them on the floor.
- 2. The chair frame is made of collapsible chair-poles that have an elasticated shock-cord that runs through the middle. When assembling the chair frame, first assemble the central support pole by attaching both joints to either side (see Fig 1 & 2).