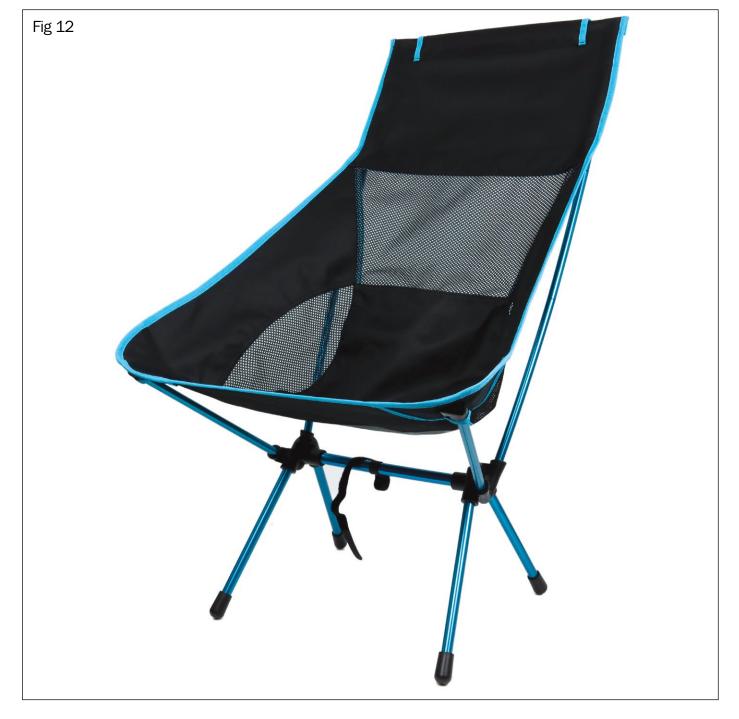

7. Then, secure the other end of the fabric onto the armrest frame via the pockets (see Figure 10). Figure 11 shows fabric firmly in place.

8. Once done, sit the chair upright. This is ready for use as a sunset chair (see Figure 12).