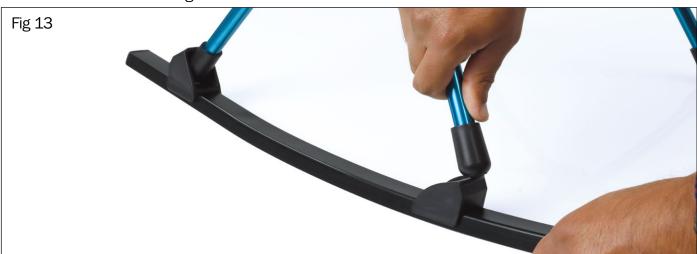

### **Attaching the Rocking Base**

To convert the chair into a rocking chair, simply attach both rocking base attachments to the frame legs, with the short part of base attachment at the front.

When attaching the base, first insert the front leg to the inlet on the attachment, and push the rear into the rear inlet as shown in Figure 13.

Please note, when pushing in the rear leg into the attachment, you will need to apply force. To remove the attachments, simply pull them both out.