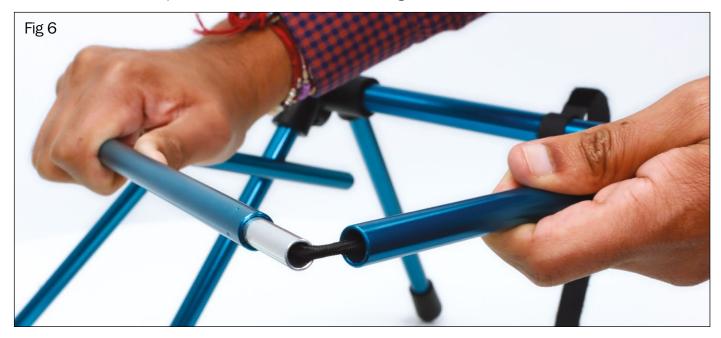

3. Then attach the chair legs to the joint (see Figure 3).

4. Then, attach the arm rest bars as shown in Figure 5.

5. Assemble the chair poles for the backrest frame (see Figure 6).

Then attach the backrest frame chair poles to the joint as shown in Figure 7.