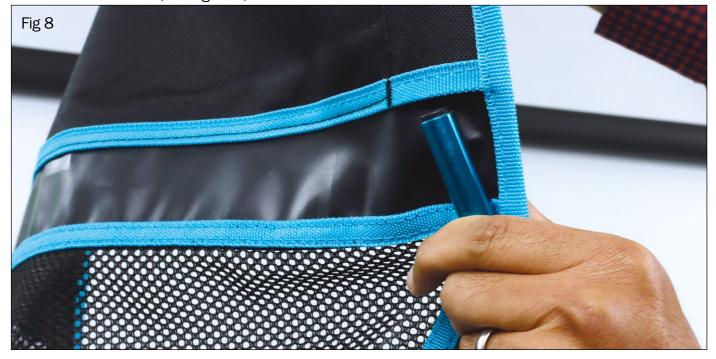

6. With the seat fabric, place the seat fabric over the backrest frame via the pockets found on either corner of the fabric (see Figure 8).

Please note, when placing the fabric over the backrest frame, you will need to dislodge and disassemble the backrest frame's chair-poles so that the fabric sits in place on the frame.