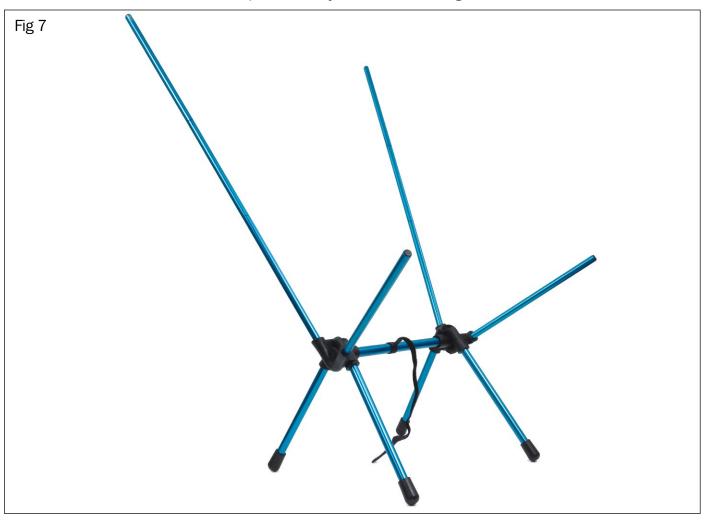

3. Then attach the chair legs to the joint (see Figure 3).

4. Then, attach the arm rest bars as shown in Figure 5.

5. Assemble the chair poles for the backrest frame (see Figure 6).

Then attach the backrest frame chair poles to the joint as shown in Figure 7.