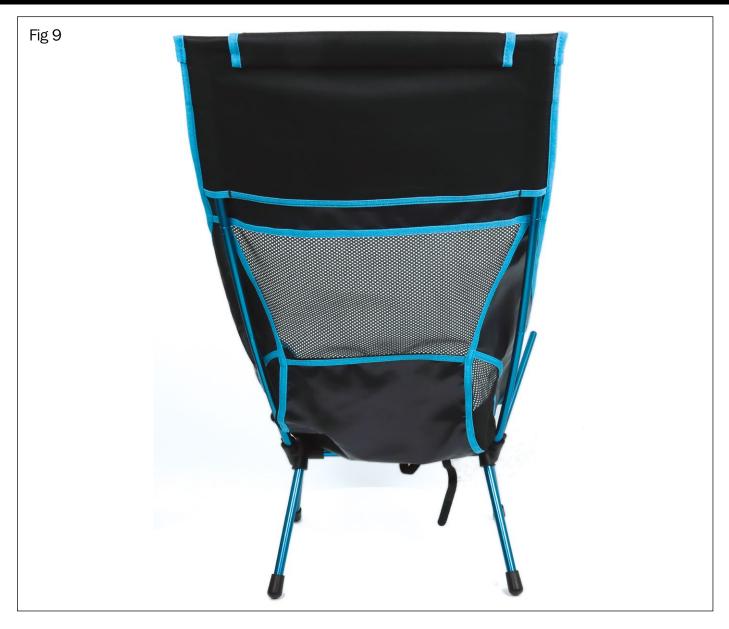

6. With the seat fabric, place the seat fabric over the backrest frame via the pockets found on either corner of the fabric (see Figure 8).

Please note, when placing the fabric over the backrest frame, you will need to dislodge and disassemble the backrest frame's chair-poles so that the fabric sits in place on the frame.

7. Then, secure the other end of the fabric onto the armrest frame via the pockets (see Figure 10). Figure 11 shows fabric firmly in place.

8. Once done, sit the chair upright. This is ready for use as a sunset chair (see Figure 12).