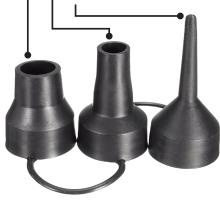

# 240V Adapter:

For use when inflating items in the home.

**Large Nozzle:** For use with large air mattresses, inflatable pools and dingys.

**Medium Nozzle:** For use air beds, inflatable pools and furniture.

**Small Nozzle:** For use with toys, arm bands, swimming rings.