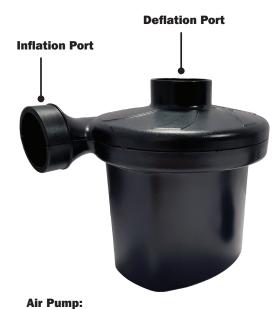

#### PRODUCT PART DESCRIPTION

Inflate and deflate most inflatable items.

## **TO INFLATE ITEMS**

- Connect either 240V adapter or 12V adapter to air pump.
- Attach suitable nozzle to inflation port and switch on by pressing the switch to 'O'.

# **TO DEFLATE ITEMS**

- Connect either 240V adapter or 12V adapter to air pump.
- Open valve of inflatable item.
- Attach suitable nozzle to deflation port if required and switch on by pressing the switch to 'O'.