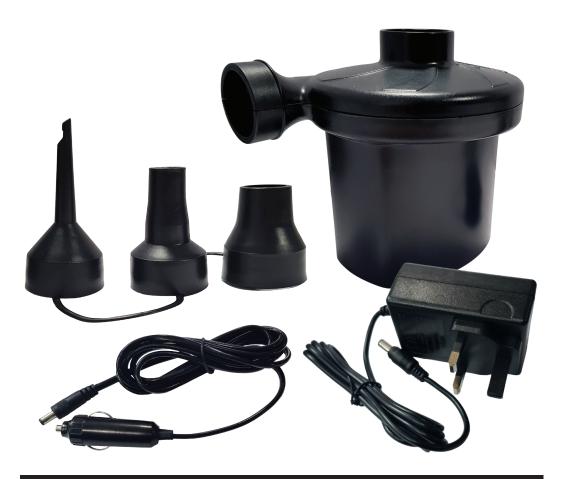

#### PRODUCT PART DESCRIPTION

Inflate and deflate most inflatable items.

# 240V Adapter:

For use when inflating items in the home.

**Large Nozzle:** For use with large air mattresses, inflatable pools and dingys.

**Medium Nozzle:** For use air beds, inflatable pools and furniture.

**Small Nozzle:** For use with toys, arm bands, swimming rings.

### **12V Adapter:**

Perfect for use when camping, caravanning or on the go.