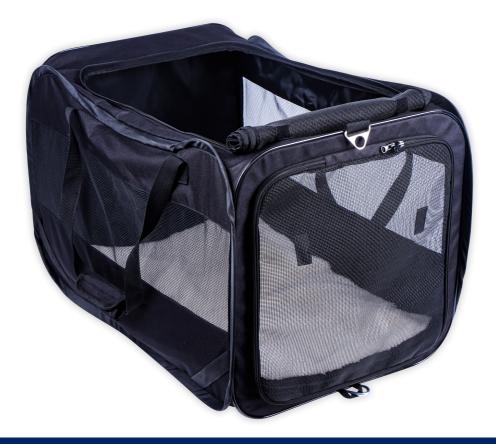

## **Intention For Use**

Thank you for purchasing this Deluxe Foldable Fabric Pet Kennel from Streetwize. This product is intended to be used as a mobile home for small to medium-sized dogs. The kennel provides privacy & protection against any elements during road trips.

It is highly versatile. It is suitable for use at home, camping, picnics or on the beach.

BEFORE USING THIS PRODUCT, WE RECOMMEND THAT YOU READ THROUGH THIS DOCUMENT. PLEASE KEEP THIS DOCUMENT FOR FUTURE REFERENCE.