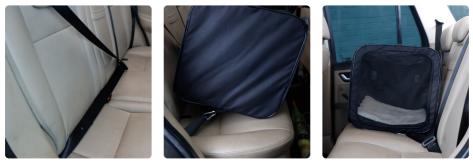

#### **Securing The Carrier To Your Vehicle**

**PLEASE NOTE:** Do not secure the carrier to your vehicle with your pet inside the carrier. The carrier must be empty.

Fig 1

Fig 2

Fig 2

You will need to thread your vehicle's seat belt through the hooks as per instructions below:

- 1. Fasten the seatbelt as shown in Figure 1. You will need to fasten the seatbelt to the clip of the opposite rear seat. This provides enough width of the seat belt.
- To secure the pet kennel, use the kennel's two spring hooks, located on the bottom of the kennel, to secure the kennel to your vehicle's rear seatbelt. See Figure 2. Figure 3 shows kennel on the other side.

**IMPORTANT:** It is illegal to drive with a pet carrier/kennel that is not properly secured into your vehicle's seat. It is important that you utilise your vehicle's seat belt to secure this product in place.