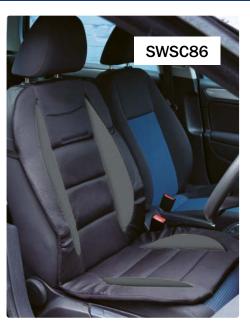

## Maryland Front Seat Cushion

## (SWSC86/ SWSC87/ SWSC88) Information For Use

Thank you for purchasing the Streetwize Maryland Front Seat Cushion. This seat cushion provides added comfort to either the driver's seat or the front side passenger seat. Ideal for long car journeys.

## **Product Specifications**

| Product       | Streetwize Maryland Front Seat Cushion |
|---------------|----------------------------------------|
| Supplier Code | SWSC86/SWSC87/SWSC88                   |
| Size          | 154cm x 52cm                           |
| Thickness     | 1.8cm                                  |
| Material      | 100% polyester                         |