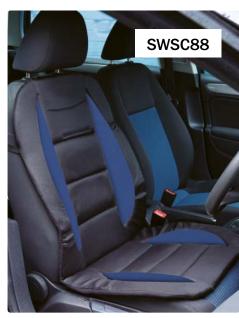

## Maryland Front Seat Cushion

## (SWSC86/ SWSC87/ SWSC88) Information For Use

Thank you for purchasing the Streetwize Maryland Front Seat Cushion. This seat cushion provides added comfort to either the driver's seat or the front side passenger seat. Ideal for long car journeys.

## **Product Specifications**

| Product       | Streetwize Maryland Front Seat Cushion |
|---------------|----------------------------------------|
| Supplier Code | SWSC86/SWSC87/SWSC88                   |
| Size          | 154cm x 52cm                           |
| Thickness     | 1.8cm                                  |
| Material      | 100% polyester                         |