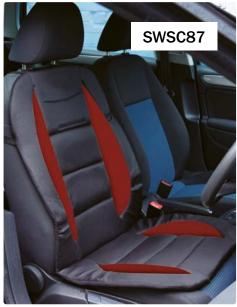

## Maryland Front Seat Cushion

## (SWSC86/ SWSC87/ SWSC88) Information For Use

Thank you for purchasing the Streetwize Maryland Front Seat Cushion. This seat cushion provides added comfort to either the driver's seat or the front side passenger seat. Ideal for long car journeys.

## **Product Specifications**

| Product       | Streetwize Maryland Front Seat Cushion |
|---------------|----------------------------------------|
| Supplier Code | SWSC86/SWSC87/SWSC88                   |
| Size          | 154cm x 52cm                           |
| Thickness     | 1.8cm                                  |
| Material      | 100% polyester                         |