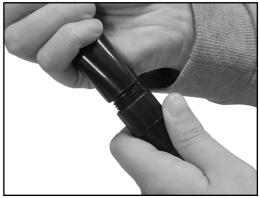

2. Connect shower head and pump to each end of the hose.

**3.** To turn on, press button on pump. (Pressing this button again, will also switch the pump off.)

**4.** Place pump in water. (Pump must be fully submerged to work.)