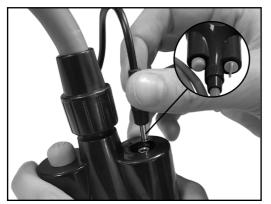

PLEASE READ AND KEEP THESE INSTRUCTIONS CAREFULLY.

SWSHO2 Manual AW 2019.indd 1 15/01/2019 13:35

 Before first use, remove grey cap from pump and charge with USB cable supplied. Replace cap once charged.