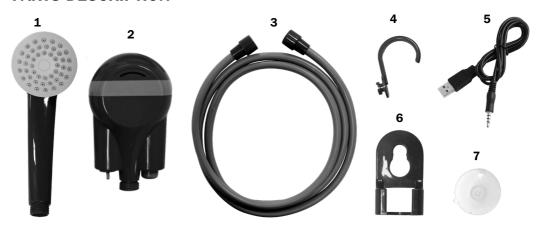

## PARTS DESCRIPTION

- 1. Shower head
- 2. Rechargeable pump
- 3. Hose (1.8m)
- 4. Shower hook

- 5. USB charging cable (60cm)
- 6. Suction cup hook
- 7. Suction cup