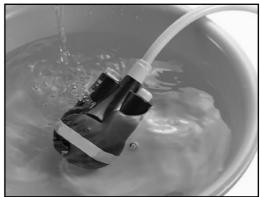

2. Connect shower head and pump to each end of the hose.

**3.** To turn on, press button on pump. (Pressing this button again, will also switch the pump off.)

**4.** Place pump in water. (Pump must be fully submerged to work.)