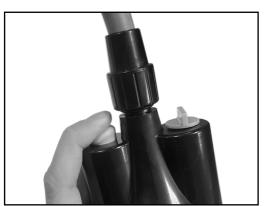

2. Connect shower head and pump to each end of the hose.

**3.** To turn on, press button on pump. (Pressing this button again, will also switch the pump off.)

**4.** Place pump in water. (Pump must be fully submerged to work.)