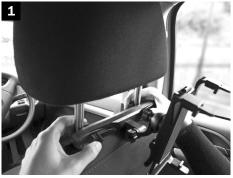

## **Fitting Instructions:**

- Adjust the 2 clips to the width of the headrest support legs, maximum width 180mm.
- 2. Tighten the screws to secure the headrest mount on the headrest support legs.
- Insert the adjustable arms on to the securing clip. Push VERY FIRMLY until you here a click, this will ensure the adjustable arms are connected securely to the headrest mount.
- 4. Undo clip 5, and adjust the arms to correct height of item being used and close to lock. Move the adjustable feet until the device is gripped securely. Loosen the screws to adjust the rotation and tilt and tighten to secure when the device is in the desired position.