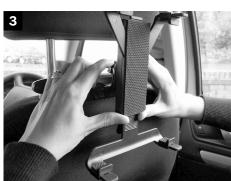

## **Fitting Instructions:**

- Adjust the 2 clips to the width of the headrest support legs, maximum width 180mm.
- 2. Tighten the screws to secure the headrest mount on the headrest support legs.
- Insert the adjustable arms on to the securing clip. Push VERY FIRMLY until you here a click, this will ensure the adjustable arms are connected securely to the headrest mount.
- 4. Undo clip 5, and adjust the arms to correct height of item being used and close to lock. Move the adjustable feet until the device is gripped securely. Loosen the screws to adjust the rotation and tilt and tighten to secure when the device is in the desired position.