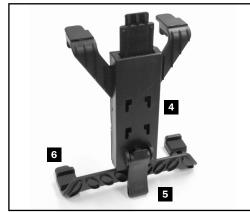

## **Technical Specification**

Size: (H)19cm x (W)25cm x (D)17cm Maximum extended size: (H)25.5cm Maximum item size: (H)25cm Maximum item weight: 1kg

- 1. Adjustable headrest clips x2
- 2. 360° rotating ball joint.
- 3. Tilt joint.
- 4. Clip on adjustable arms.
- 5. Height adjustment securing clip.
- 6. Adjustable retention feet x4.