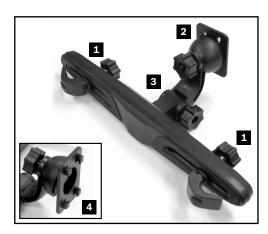

## **Technical Specification**

Size: (H)19cm x (W)25cm x (D)17cm Maximum extended size: (H)25.5cm Maximum item size: (H)25cm Maximum item weight: 1kg

- 1. Adjustable headrest clips x2
- 2. 360° rotating ball joint.
- 3. Tilt joint.
- 4. Clip on adjustable arms.
- 5. Height adjustment securing clip.
- 6. Adjustable retention feet x4.