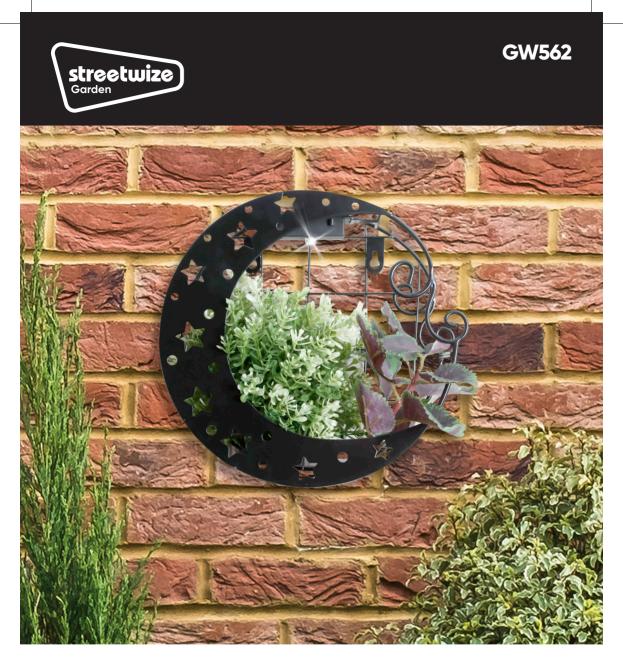

# **Solar Moon Wall Planter**

Thank you for purchasing this Solar Moon Wall Planter from Streetwize Garden. The instructions written below provide you with guidance on how to get the best use out of the product. We highly recommend reading these instructions before using the product.

## **Charging & Operation**

This solar planter comes with a solar panel situated at the top. During the day, the panel absorbs solar energy to charge the included rechargeable battery. At night, the LED light automatically illuminates.

## **Technical Specification**

| Name          | Solar Moon Wall Planter                    |
|---------------|--------------------------------------------|
| Supplier Code | GW562                                      |
| LED Light     | 1x White                                   |
| Battery       | AA 1.2 V 300mAh Ni-MH rechargeable battery |
| Size          | Diam. 25cm x (D)12cm                       |
| Solar Panel   | Polycrystalline                            |