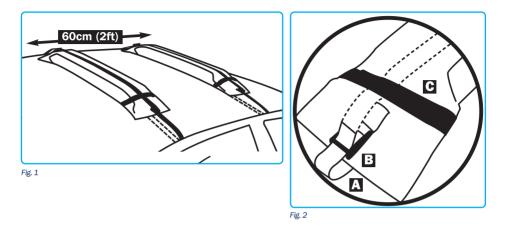

#### Please follow the instructions below:

- 1. Take the product out of its packaging, and dispose of the packaging in the correct manner.
- 2. Once the product has been taken out of the packaging, open up both front driver and passenger doors and rear passenger doors.
- 3. Place the Easy Racks on the roof of the vehicle at least 60cm (2ft) apart and parallel to each other (Figure 1), with one above the front doors and other above the rear doors. Ensure the Easy Racks are correctly laid down with the webbing straps facing upwards.
- 4. Both Easy Racks come attached with its own buckle strap. Thread these straps (A) through the inside of your vehicle and secure it to the buckle strap (B) located on the opposite side of the Easy Rack (Figure 2). Tighten the buckle strap for a secure hold.

## **WARNING:** Never allow the remaining length of the strap overhang outside the vehicle. Risk of obstructing other roadusers

- 5. With the remainder of the strap, thread it under the webbing straps (C) on both ends of the Easy Rack (Figure 2). Do not secure the strap onto the buckle on the other end.
- 6. Place your load onto your Easy Rack, ensuring the load is underneath the straps.
- 7. Then, insert the strap into the buckle and tightly secure it into place.
- 8. For much larger loads, please use the spare load straps.