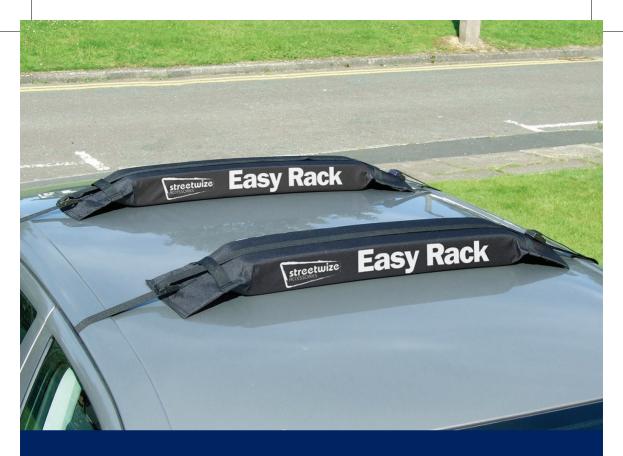

#### **Intention For Use**

Thank you for purchasing this Easy Rack from Streetwize, a quick and easy solution for carrying a light load on short journeys. It is ideal for carrying luggage, ladders, canoes, garden waste, surfboards and more.

This soft roof rack is easy to fit, and requires no tools. And, it will fit most 2-door and 4-door vehicles. Please note, for 2-door models, the rear windows must be able to be lowered.

Comes supplied with a handy storage bag.