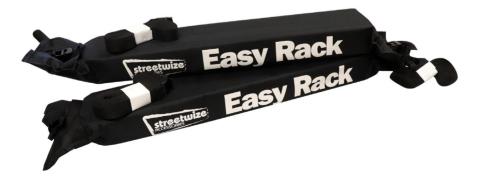

#### **Product Elements**

- 1. Easy Rack Soft Rack x 2
- 2. Spare load straps for extended loads x 2